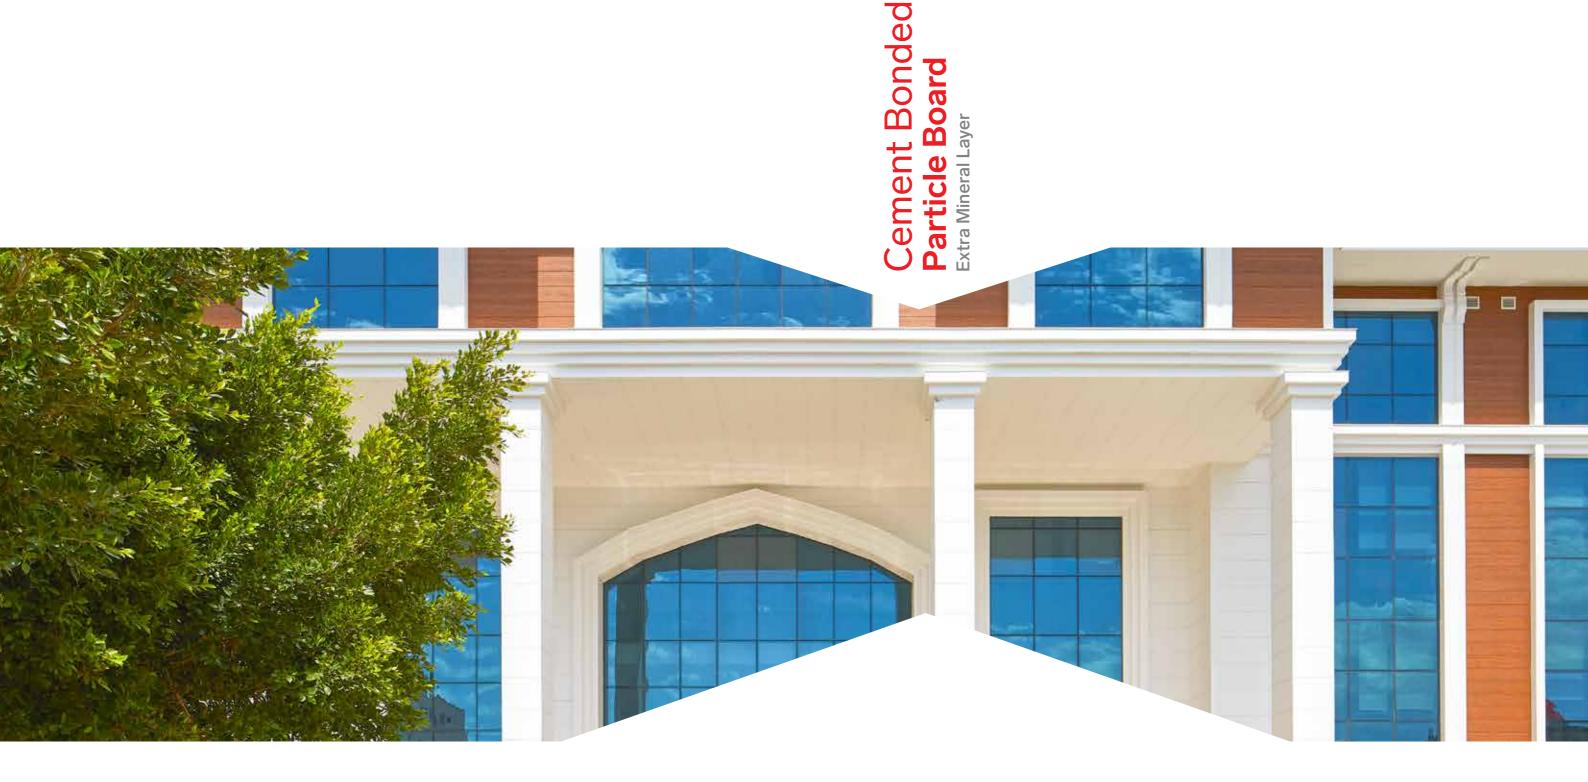

## High durability and aesthetical outlook for all buildings.

# Cement bonded particle boards with reinforced strength in flat and different textures...

Can be painted in different colours.

#### **GENERAL INFORMATION**

betopanplus® is a cement bonded particle board that can be used in interior and exterior areas for multi-purposes, consisting of a mixture of cement and wood, reinforced by natural minerals on both surfaces, with A2 Fire Class. Resistance to external factors and fire and paint retentivity are increased with the reinforced layer on both surfaces.

#### **APPEARANCE**

It has a natural appearance in gray tones thanks to the layer consisting of natural minerals on both surfaces. It has a flat surface and different textured varieties such as wood, stone, brick and embossed stone brick are also available.