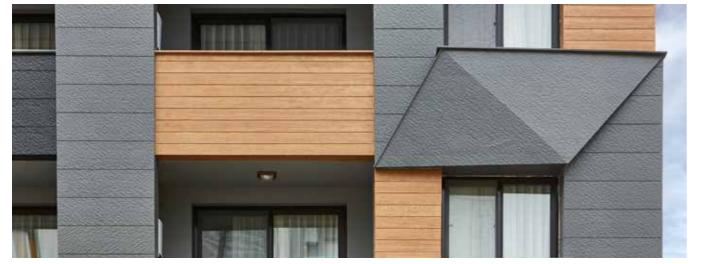

#### Exterior

- External Wall
- Balcony and Parapet
- Outdoor Ceiling\*
- Soffit and Fascia
- Fences, Boundary Walls
- Noise Barrier