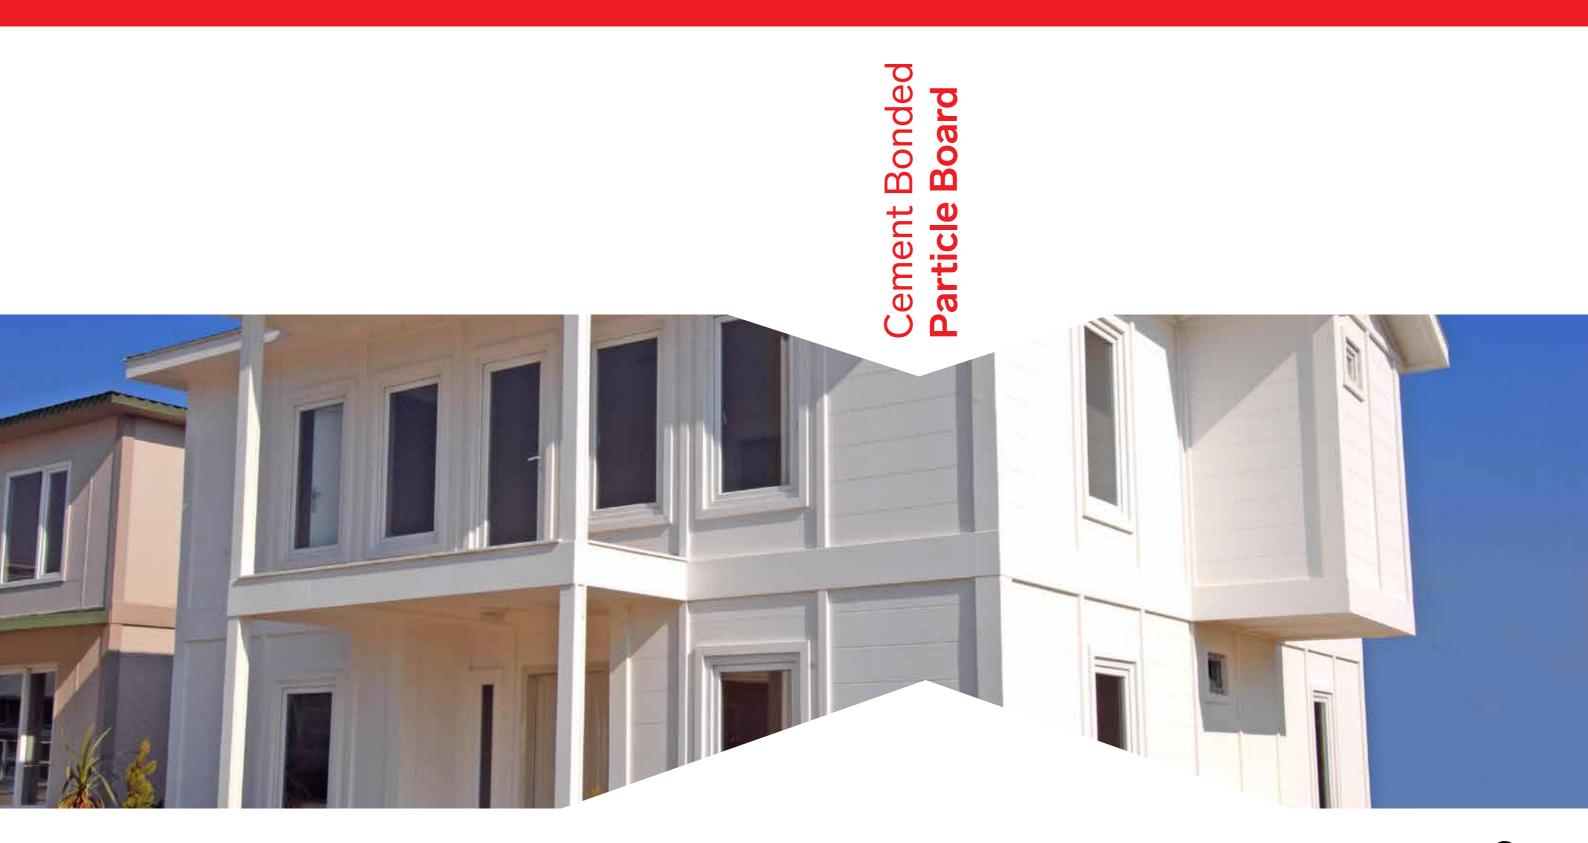

# Over 35 years of experience...

Cement bonded particle boards that combine the superior properties of cement and wood...

Can be painted

in different colours.

# betopan® is a cement bonded particle board that can be used in interior and exterior areas for multi-purposes, consisting of a mixture of cement and wood, with B Fire Class. It has many areas of use from floor to roof in the buildings.