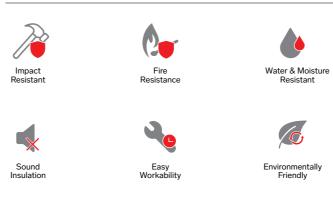

ired width and length.

#### **Technical Specifications**

| Density                | 1300 ± 50 kg/m³ (TS EN 32          |
|------------------------|------------------------------------|
| Bending Strength       | ≥ 9 N/mm²                          |
| Modulus of Elasticity  | ≥ 4500 N/mm <sup>2</sup> (Class 1) |
| Reaction to Fire Class | B s1 d0 (EN 13501-1)               |

Material Shipping Density: 1450 ± 100 kg/m<sup>3</sup>

#### Areas of Use

## Interior

- Wall Cladding & Partition Wall
- Shaft Walls
- Fire Wall
- Mezzanine Floor
- Floor, Raised Floor
- Indoor Ceiling
- Wet Surfaces (Under Ceramic)\*\*

#### \* Only for prefabricated and light steel buildings.

\*\*Only in applications performed on plates fixed to metal construction by mechanical assembly.

### Advantages of Use





BILKENT

HOLDING







BİLKEN

HOLDING

# betopan® is a cement bonded particle board that can be used in interior and exterior areas for multi-purposes, consisting of a mixture of cement and wood, with B Fire Class. It has many areas of use from floor to roof in the buildings.

**GENERAL INFORMATION** 

**APPEARANCE** 

betopan<sup>®</sup> has the same appearance and is flat on both surfaces and has a natural characteristic color and appearance that comes from the cement and wood mixture used in its production.



External Wall\*

Exterior

- Roof (Under Roofing)
- Outdoor Ceiling\*
- Soffit and Fascia\*
- Fences, Boundary Walls

23)