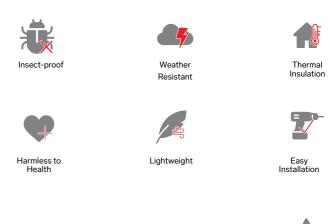

nd light steel buildings.

\*\*Only in applications performed on plates fixed to metal construction by mechanical assembly.

### Advantages of Use





BILKENT

HOLDING







BİLKEN

HOLDING

# betopan® is a cement bonded particle board that can be used in interior and exterior areas for multi-purposes, consisting of a mixture of cement and wood, with B Fire Class. It has many areas of use from floor to roof in the buildings.

**GENERAL INFORMATION** 

**APPEARANCE** 

betopan<sup>®</sup> has the same appearance and is flat on both surfaces and has a natural characteristic color and appearance that comes from the cement and wood mixture used in its production.



External Wall\*

Exterior

- Roof (Under Roofing)
- Outdoor Ceiling\*
- Soffit and Fascia\*
- Fences, Boundary Walls

23)