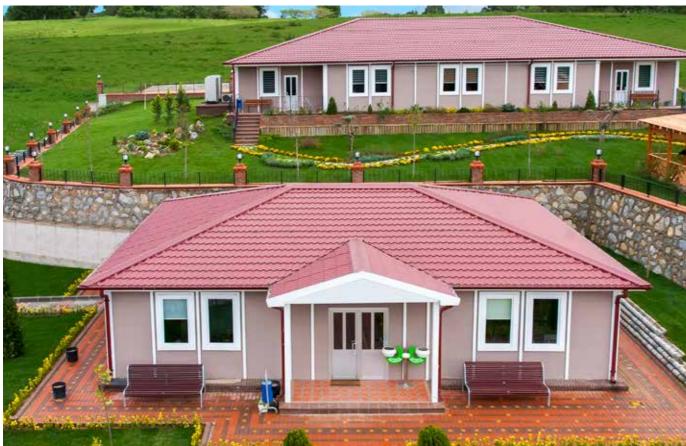

# betopan® is a cement bonded particle board that can be used in interior and exterior areas for multi-purposes, consisting of a mixture of cement and wood, with B Fire Class. It has many areas of use from floor to roof in the buildings.

External Wall\*

Exterior

- Roof (Under Roofing)
- Outdoor Ceiling\*
- Soffit and Fascia\*
- Fences, Boundary Walls

23)